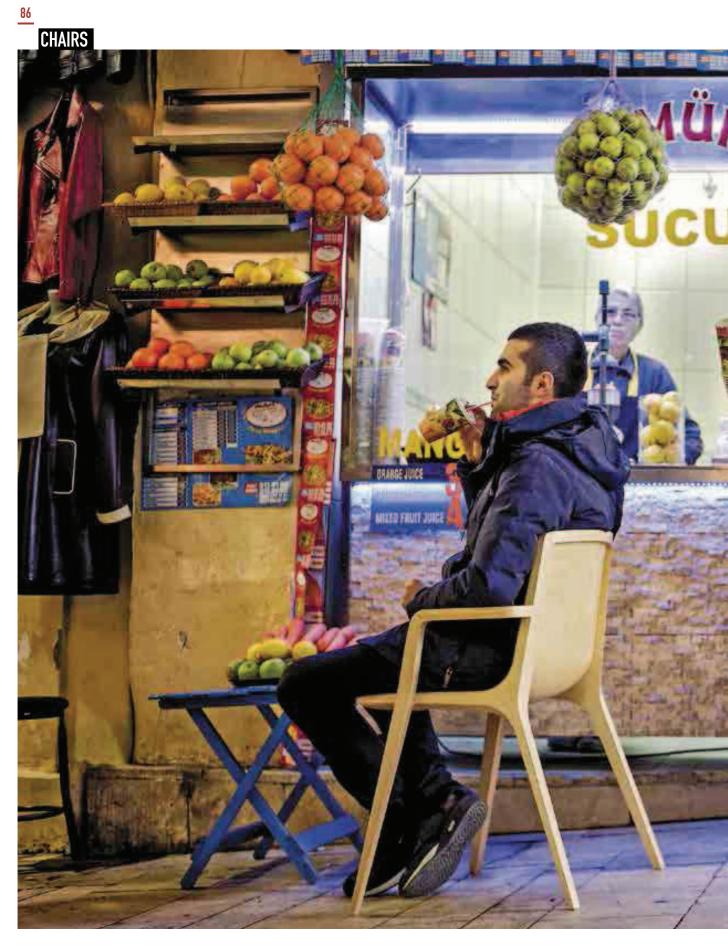

## **SEAME**

The synthesis of Infiniti's know-how in woodwork: a lightweight chair, with elegant lines in the curve of the wood. The Seame family extends all its characteristics to the version with arms and the stool too, the latter is available in two different heights and has a painted steel footrest.

DESIGN: KLAUS NOLTING

**CHAIRS** 

\_

TOTALLY ENVIRONMENTALLY-FRIENDLY CHAIR, PERFECT FOR SETTINGS FEATURING A SCANDINAVIAN DESIGN AND NEUTRAL, COLD MODERN COLOURS.

SEAME STOOL

SEAME CHAIR

SEAME 4 LEGS RIVESTIMENTO IMPILABILITÀ ESTERNO Upholstery Stackability Outdoor