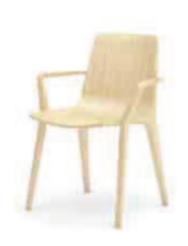

## **SEAME**

The synthesis of Infiniti's know-how in woodwork: a lightweight chair, with elegant lines in the curve of the wood. The Seame family extends all its characteristics to the version with arms and the stool too, the latter is available in two different heights and has a painted steel footrest.

SEAME 4 LEGS WITH ARMS

SEAME KITCHEN STOOL

SEAME BAR STOOL