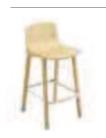

## **SEAME**

The synthesis of Infiniti's know-how in woodwork: a lightweight chair, with elegant lines in the curve of the wood. The Seame family extends all its characteristics to the version with arms and the stool too, the latter is available in two different heights and has a painted steel footrest.

DESIGN: KLAUS NOLTING

**CHAIRS** 

\_

TOTALLY ENVIRONMENTALLY-FRIENDLY CHAIR, PERFECT FOR SETTINGS FEATURING A SCANDINAVIAN DESIGN AND NEUTRAL, COLD MODERN COLOURS.

SEAME STOOL

SEAME CHAIR

SEAME 4 LEGS RIVESTIMENTO IMPILABILITÀ ESTERNO Upholstery Stackability Outdoor