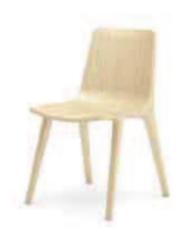

DESIGN: KLAUS NOLTING

**CHAIRS** 

\_

TOTALLY ENVIRONMENTALLY-FRIENDLY CHAIR, PERFECT FOR SETTINGS FEATURING A SCANDINAVIAN DESIGN AND NEUTRAL, COLD MODERN COLOURS.

SEAME STOOL

SEAME CHAIR

SEAME 4 LEGS RIVESTIMENTO IMPILABILITÀ ESTERNO Upholstery Stackability Outdoor

SEAME 4 LEGS WITH ARMS

SEAME KITCHEN STOOL

SEAME BAR STOOL