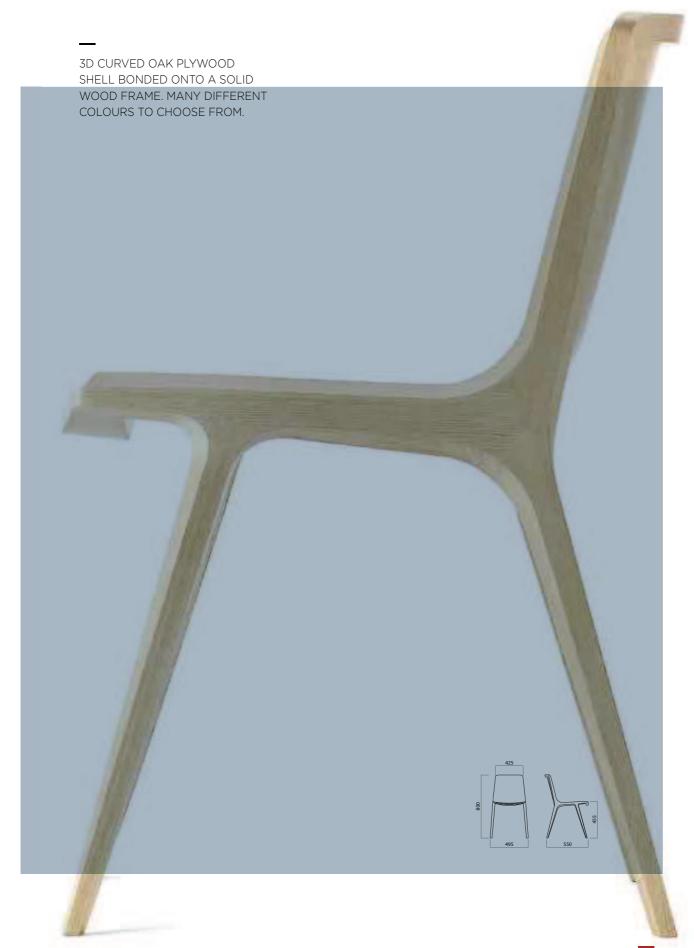

## **SEAME**

The synthesis of Infiniti's know-how in woodwork: a lightweight chair, with elegant lines in the curve of the wood. The Seame family extends all its characteristics to the version with arms and the stool too, the latter is available in two different heights and has a painted steel footrest.

DESIGN: KLAUS NOLTING

**CHAIRS** 

\_

TOTALLY ENVIRONMENTALLY-FRIENDLY CHAIR, PERFECT FOR SETTINGS FEATURING A SCANDINAVIAN DESIGN AND NEUTRAL, COLD MODERN COLOURS.

SEAME STOOL

SEAME CHAIR

SEAME 4 LEGS RIVESTIMENTO IMPILABILITÀ ESTERNO Upholstery Stackability Outdoor

## TELAIO/Frame MASSELLO DI FAGGIO Solid beech MAFGV MAFC3 Faggio naturale Natural beech Faggio wengè Wenge-stain beech MASSELLO DI ROVERE Solid oak MAR02 MAR03 MAR04 Rovere sbiancato Whitened oak Rovere wengè Wenge-stain oak Rovere naturale Natural oak Rovere verniciato ocra Ochre painted oak MAR05 MAR07 MAR08 MAR06 Rovere verniciato antracite Anthracite painted oak Rovere verniciato bordeaux Bordeaux painted Rovere verniciato nero Black painted oak Rovere verniciato verde Green painted oak oak POGGIAPIEDI/Footrest ACCIAIO AC103 Verniciato grigio lucido Polished grey AC30 Verniciato bianco opaco Steel Verniciato nero opaco Black matt painted