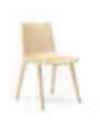

## **SEAME**

The synthesis of Infiniti's know-how in woodwork: a lightweight chair, with elegant lines in the curve of the wood. The Seame family extends all its characteristics to the version with arms and the stool too, the latter is available in two different heights and has a painted steel footrest.

DESIGN: KLAUS NOLTING

**CHAIRS** 

\_

TOTALLY ENVIRONMENTALLY-FRIENDLY CHAIR, PERFECT FOR SETTINGS FEATURING A SCANDINAVIAN DESIGN AND NEUTRAL, COLD MODERN COLOURS.

SEAME STOOL

SEAME CHAIR

SEAME 4 LEGS RIVESTIMENTO IMPILABILITÀ ESTERNO Upholstery Stackability Outdoor