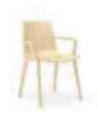

## **SEAME**

The synthesis of Infiniti's know-how in woodwork: a lightweight chair, with elegant lines in the curve of the wood. The Seame family extends all its characteristics to the version with arms and the stool too, the latter is available in two different heights and has a painted steel footrest.

SEAME 4 LEGS WITH ARMS

SEAME KITCHEN STOOL

SEAME BAR STOOL