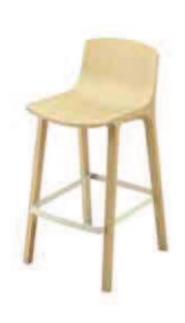

## **SEAME**

The synthesis of Infiniti's know-how in woodwork: a lightweight chair, with elegant lines in the curve of the wood. The Seame family extends all its characteristics to the version with arms and the stool too, the latter is available in two different heights and has a painted steel footrest.

SEAME 4 LEGS WITH ARMS

SEAME KITCHEN STOOL

SEAME BAR STOOL