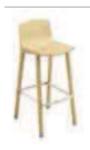

## **SEAME**

The synthesis of Infiniti's know-how in woodwork: a lightweight chair, with elegant lines in the curve of the wood. The Seame family extends all its characteristics to the version with arms and the stool too, the latter is available in two different heights and has a painted steel footrest.

DESIGN: KLAUS NOLTING

**CHAIRS** 

\_

TOTALLY ENVIRONMENTALLY-FRIENDLY CHAIR, PERFECT FOR SETTINGS FEATURING A SCANDINAVIAN DESIGN AND NEUTRAL, COLD MODERN COLOURS.

SEAME STOOL

SEAME CHAIR

SEAME 4 LEGS RIVESTIMENTO IMPILABILITÀ ESTERNO Upholstery Stackability Outdoor