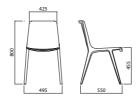

DESIGN: KLAUS NOLTING

**CHAIRS** 

\_

TOTALLY ENVIRONMENTALLY-FRIENDLY CHAIR, PERFECT FOR SETTINGS FEATURING A SCANDINAVIAN DESIGN AND NEUTRAL, COLD MODERN COLOURS.

SEAME STOOL

SEAME CHAIR

SEAME 4 LEGS RIVESTIMENTO IMPILABILITÀ ESTERNO Upholstery Stackability Outdoor