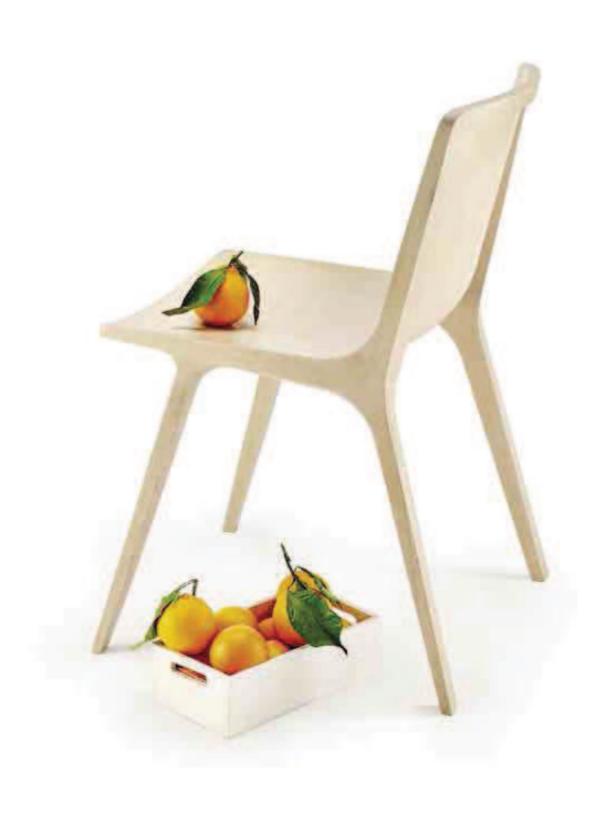

## **SEAME**

The synthesis of Infiniti's know-how in woodwork: a lightweight chair, with elegant lines in the curve of the wood. The Seame family extends all its characteristics to the version with arms and the stool too, the latter is available in two different heights and has a painted steel footrest.

DESIGN: KLAUS NOLTING

**CHAIRS** 

\_

TOTALLY ENVIRONMENTALLY-FRIENDLY CHAIR, PERFECT FOR SETTINGS FEATURING A SCANDINAVIAN DESIGN AND NEUTRAL, COLD MODERN COLOURS.

SEAME STOOL

SEAME CHAIR

SEAME 4 LEGS RIVESTIMENTO IMPILABILITÀ ESTERNO Upholstery Stackability Outdoor