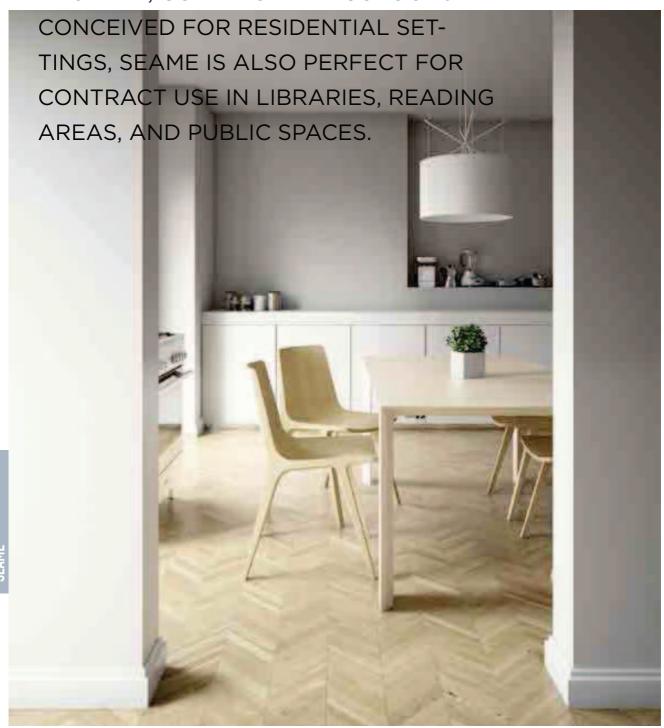

## **SEAME**

The synthesis of Infiniti's know-how in woodwork: a lightweight chair, with elegant lines in the curve of the wood. The Seame family extends all its characteristics to the version with arms and the stool too, the latter is available in two different heights and has a painted steel footrest.

DESIGN: KLAUS NOLTING

**CHAIRS** 

\_

TOTALLY ENVIRONMENTALLY-FRIENDLY CHAIR, PERFECT FOR SETTINGS FEATURING A SCANDINAVIAN DESIGN AND NEUTRAL, COLD MODERN COLOURS.

SEAME STOOL

SEAME CHAIR

SEAME 4 LEGS RIVESTIMENTO IMPILABILITÀ ESTERNO Upholstery Stackability Outdoor