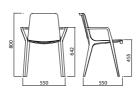

## **SEAME**

The synthesis of Infiniti's know-how in woodwork: a lightweight chair, with elegant lines in the curve of the wood. The Seame family extends all its characteristics to the version with arms and the stool too, the latter is available in two different heights and has a painted steel footrest.

DESIGN: KLAUS NOLTING



**CHAIRS** 

\_

TOTALLY ENVIRONMENTALLY-FRIENDLY CHAIR, PERFECT FOR SETTINGS FEATURING A SCANDINAVIAN DESIGN AND NEUTRAL, COLD MODERN COLOURS.





SEAME STOOL



SEAME CHAIR



SEAME 4 LEGS RIVESTIMENTO IMPILABILITÀ ESTERNO Upholstery Stackability Outdoor





SEAME 4 LEGS WITH ARMS





SEAME KITCHEN STOOL







SEAME BAR STOOL







## TELAIO/Frame MASSELLO DI FAGGIO Solid beech MAFGV MAFC3 Faggio naturale Natural beech Faggio wengè Wenge-stain beech MASSELLO DI ROVERE Solid oak MAR02 MAR03 MAR04 Rovere sbiancato Whitened oak Rovere wengè Wenge-stain oak Rovere naturale Natural oak Rovere verniciato ocra Ochre painted oak MAR05 MAR07 MAR08 MAR06 Rovere verniciato antracite Anthracite painted oak Rovere verniciato bordeaux Bordeaux painted Rovere verniciato nero Black painted oak Rovere verniciato verde Green painted oak oak POGGIAPIEDI/Footrest ACCIAIO AC103 Verniciato grigio lucido Polished grey AC30 Verniciato bianco opaco Steel Verniciato nero opaco Black matt painted

White matt painted

painted